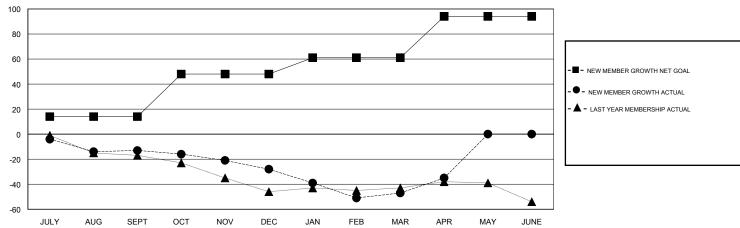

## GOALS AND ACTUAL MEMBERS CUMULATIVE

| DROPPED CLUBS: 1  DROPPED MEMBERS |         | 22 CLUBS OF 27 ADDED 1 OR MORE<br>NEW MEMBERS | GENDER DISTR<br>MALE<br>FEMALE     | IBUTION<br>545 (72.67%)<br>205 (27.33%) |    |
|-----------------------------------|---------|-----------------------------------------------|------------------------------------|-----------------------------------------|----|
| DECEASED                          | 16      | CLICK HERE FOR CUMULATIVE                     | TOTAL FAMILY UNIT MEMBERS          |                                         | 69 |
| CLUB CANCELLED OTHER              | 2<br>79 | MEMBERSHIP DATA                               | FAMILY MEMBERS PAYING HALF<br>DUES |                                         | 35 |
| TOTAL                             | 97      |                                               |                                    |                                         |    |