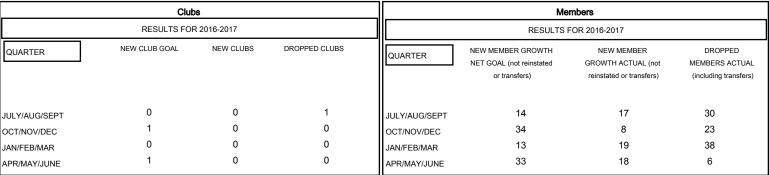

## MONTHLY MEMBERSHIP PROGRESS REPORT

District 3 H

Results as of: 4/30/2017





## GOALS AND ACTUAL NEW CLUBS CUMULATIVE



## GOALS AND ACTUAL MEMBERS CUMULATIVE



| DROPPED CLUBS: 1  DROPPED MEMBERS |         | 22 CLUBS OF 27 ADDED 1 OR MORE<br>NEW MEMBERS | GENDER DISTR<br>MALE<br>FEMALE     | IBUTION<br>545 (72.67%)<br>205 (27.33%) |    |
|-----------------------------------|---------|-----------------------------------------------|------------------------------------|-----------------------------------------|----|
| DECEASED                          | 16      | CLICK HERE FOR CUMULATIVE                     | TOTAL FAMILY UNIT MEMBERS          |                                         | 69 |
| CLUB CANCELLED OTHER              | 2<br>79 | MEMBERSHIP DATA                               | FAMILY MEMBERS PAYING HALF<br>DUES |